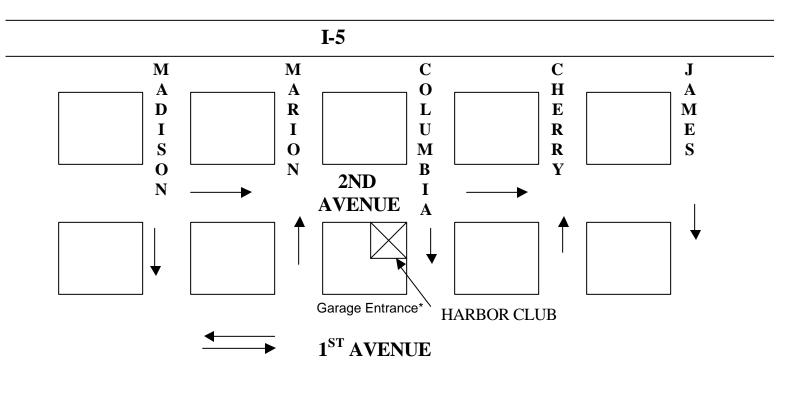

## The Harbor Club¾Seattle

801 Second Avenue 17<sup>th</sup> Floor Norton Building Seattle, WA 98104 (206) 623-3532

NORTHBOUND: Take the Madison Street Exit off of I-5, turn Left (West) and follow to Second Avenue, turn Left (South) onto Second Avenue. Drive 2 blocks to Columbia (crossing Madison & Marion). The Norton Building is on the corner of Second and Columbia.

SOUTHBOUND: Take the James Street Exit off of I-5, turn Right (West) on Columbia and follow to Second Avenue. The Norton Building is on the corner of Second and Columbia.

Parking is available at the Norton Building Garage on 1<sup>st</sup> Avenue, between Columbia and Marion. Take the elevator to the 17<sup>th</sup> floor. Parking will be validated.

\*Garage will not accept large SUV's, trucks or vans - Directly across the street on Columbia is another parking garage that will take over-sized vehicles